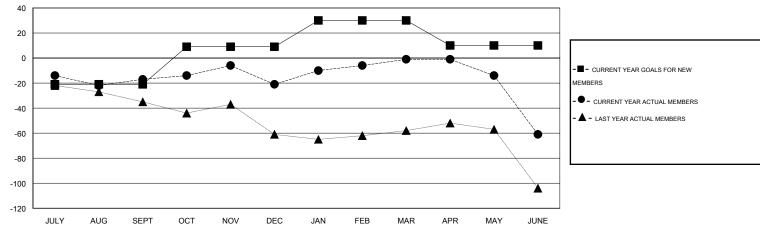

## MONTHLY MEMBERSHIP PROGRESS REPORT

District 20 O

Results as of: 6/30/2015

**GMT:** ED LECIUS **LOCATION NEW YORK** GMT CA 1

| OWIT. ED EEG  |                  |                   | LOOMING          | /\ · ·= · · · · · · · |               |                    |                                     |                    | OWIT O/ C        |
|---------------|------------------|-------------------|------------------|-----------------------|---------------|--------------------|-------------------------------------|--------------------|------------------|
|               |                  | Clubs             |                  |                       | Members       |                    |                                     |                    |                  |
|               | RESUI            | LTS FOR 2014-2015 | j                |                       |               | RESU               | JLTS FOR 2014-2015                  |                    |                  |
| QUARTER       | NEW CLUB<br>GOAL | NEW CLUBS         | DROPPED<br>CLUBS | NET<br>GAIN/LOSS      | QUARTER       | NEW MEMBER<br>GOAL | CHARTER AND<br>NEW MEMBERS<br>ADDED | DROPPED<br>MEMBERS | NET<br>GAIN/LOSS |
| JULY/AUG/SEPT | 0                | 0                 | 0                | 0                     | JULY/AUG/SEPT | -21                | 19                                  | 36                 | -17              |
| OCT/NOV/DEC   | 1                | 0                 | 0                | 0                     | OCT/NOV/DEC   | 30                 | 32                                  | 36                 | -4               |
| JAN/FEB/MAR   | 0                | 0                 | 1                | -1                    | JAN/FEB/MAR   | 21                 | 50                                  | 30                 | 20               |
| APR/MAY/JUNE  | 0                | 0                 | 2                | -2                    | APR/MAY/JUNE  | -20                | 19                                  | 79                 | -60              |